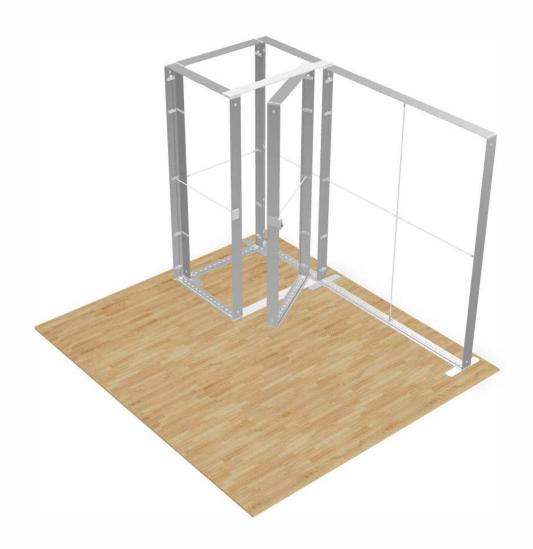

### 10x10 Backlit Display with Storage Closet Package Template 1010-09 (with door kit)

### Set 1010-09 (with door kit)

Frame A Modular lightbox 78.74x94.49in (200x240)

Frame B Modular lightbox 39.37x94.49in (100x240)

Frame C Modular lightbox 39.37x94.49in (100x240)

Frame D Modular lightbox 39.37x94.49in (100x240)

Frame E Modular lightbox 39.37x94.49in (100x240) Door kit