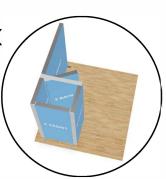

### 10x10 Backlit Display with Storage Closet Package Template 1010-09 (with door kit)

### Set 1010-09 (with door kit)

Frame A Modular lightbox 78.74x94.49in (200x240)

Frame B Modular lightbox 39.37x94.49in (100x240)

Frame C Modular lightbox 39.37x94.49in (100x240)

Frame D Modular lightbox 39.37x94.49in (100x240)