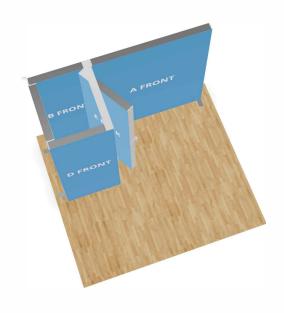

### Frame A Front Modular lightbox

78.74x94.49(200x240)

Bleed (x, is also imprinted):

0.4 in

Safety distance (z):

4 in

**A** = Artwork format

### Frame B Front Modular lightbox

39.37x94.49(100x240)

Bleed (x, is also imprinted):

0.4 in

Safety distance (z):

4 in

A = Artwork format

### Frame D Front Modular lightbox 39.37x94.49(100x240)

Bleed (x, is also imprinted):

so imprinted): A = Artwork format

0.4 in

Safety distance (z):

4 :...