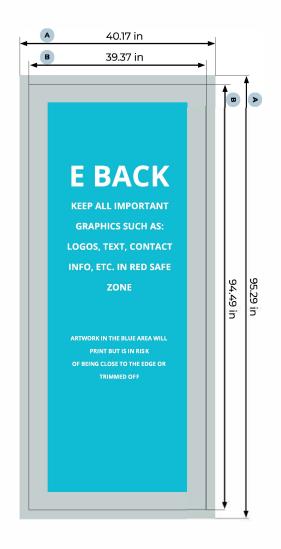

### Frame B Back Modular lightbox

39.37x94.49(100x240)

Bleed (x, is also imprinted):

**A =** Artwork format

0.4 in

**B** = Finished format

Safety distance (z):

4 ir