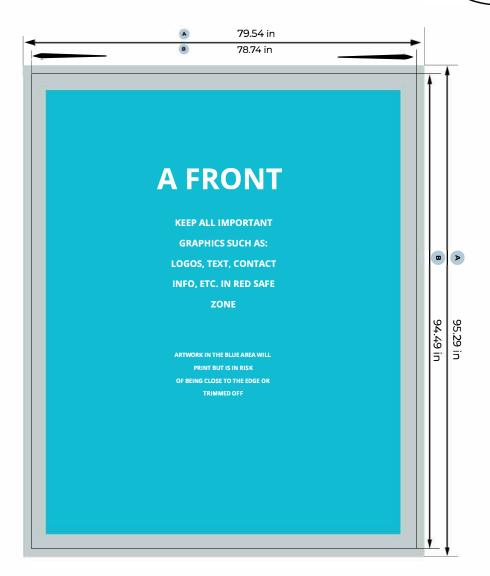

### Frame A Front Modular lightbox

78.74x94.49(200x240)

Bleed (x, is also imprinted):

0.4 in

Safety distance (z):

4 in

**A** = Artwork format

### Frame A Back Modular lightbox

78.74x94.49(200x240)

Bleed (x, is also imprinted):

0.4 in

**A** = Artwork format **B** = Finished format

Safety distance (z):