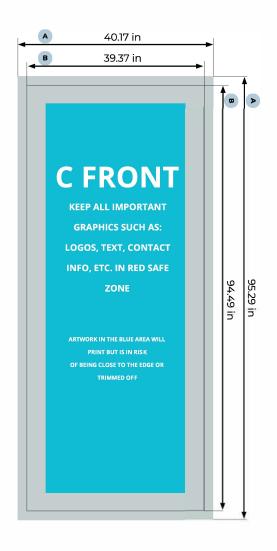

### Frame C Front Modular lightbox

39.37x94.49(100x240)

Bleed (x, is also imprinted):

**A =** Artwork format

0.4 in

**B** = Finished format

Safety distance (z):

4 ir