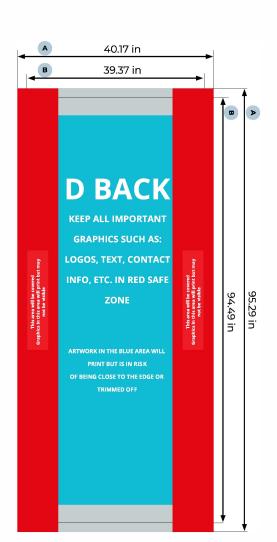

### Frame D Back Modular lightbox 39.37x94.49(100x240)

Bleed (x, is also imprinted):

0.4 in

Safety distance (z):

4 ir

A = Artwork format