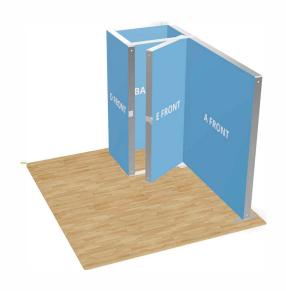

### Frame E Front Modular lightbox 39.37x94.49(100x240) Door Kit

Bleed (x, is also imprinted):

0.4 in

**A =** Artwork format

Safety distance (z):

4 ir

### Frame A Front Modular lightbox

78.74x94.49(200x240)

Bleed (x, is also imprinted):

0.4 in

Safety distance (z):

4 in

**A** = Artwork format