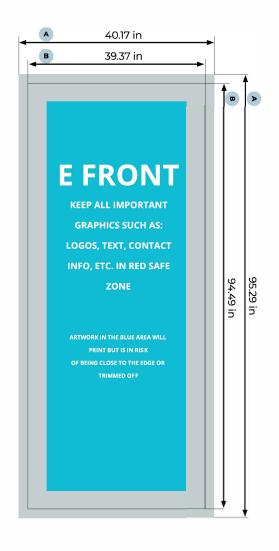

### Frame E Front Modular lightbox 39.37x94.49(100x240) Door Kit

Bleed (x, is also imprinted):

0.4 in

**A =** Artwork format

Safety distance (z):

4 ir