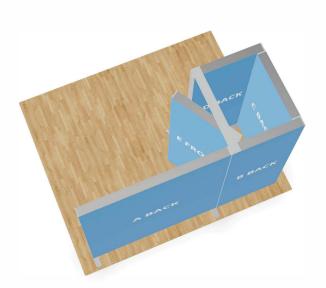

### 10x10 Backlit Display with Storage Closet Package Template 1010-09 (with door kit)

### Set 1010-09 (with door kit)

Frame A Modular lightbox 78.74x94.49in (200x240)

Frame B Modular lightbox 39.37x94.49in (100x240)

Frame C Modular lightbox 39.37x94.49in (100x240)

Frame D Modular lightbox 39.37x94.49in (100x240)