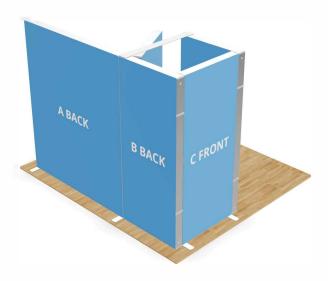

### Frame A Back Modular lightbox

78.74x94.49(200x240)

Bleed (x, is also imprinted):

0.4 in

**A** = Artwork format **B** = Finished format

Safety distance (z):

### Frame B Back Modular lightbox

39.37x94.49(100x240)

Bleed (x, is also imprinted):

**A =** Artwork format

0.4 in

**B** = Finished format

Safety distance (z):

4 ir

### Frame C Front Modular lightbox

39.37x94.49(100x240)

Bleed (x, is also imprinted):

**A =** Artwork format

0.4 in

**B** = Finished format

Safety distance (z):

4 ir