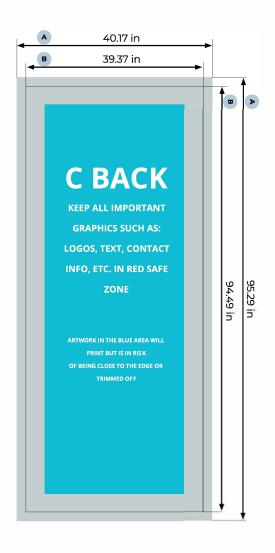

### Frame C Back Modular lightbox 39.37x94.49(100x240)

Bleed (x, is also imprinted):

A = Artwork format

0.4 in

**B** = Finished format

Safety distance (z):