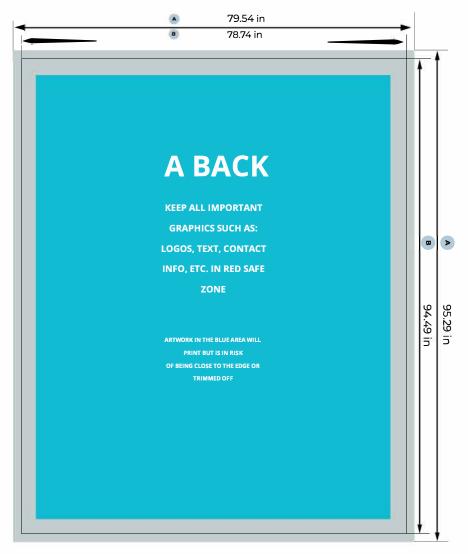

### Frame A Back Modular lightbox

78.74x94.49(200x240)

Bleed (x, is also imprinted):

0.4 in

**A** = Artwork format **B** = Finished format

Safety distance (z):