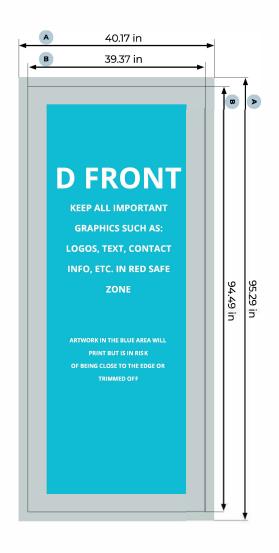

### Frame D Front Modular lightbox 39.37x94.49(100x240)

Bleed (x, is also imprinted):

so imprinted): A = Artwork format

0.4 in

Safety distance (z):

4 :...