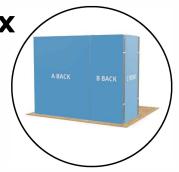

### Frame A Back Modular lightbox

78.74x94.49(200x240)

Bleed (x, is also imprinted):

0.4 in

**A** = Artwork format **B** = Finished format

Safety distance (z):

### Frame B Back Modular lightbox

39.37x94.49(100x240)

Bleed (x, is also imprinted):

**A =** Artwork format

0.4 in

**B** = Finished format

Safety distance (z):

4 ir

### Frame C Back Modular lightbox 39.37x94.49(100x240)

Bleed (x, is also imprinted):

A = Artwork format

0.4 in

**B** = Finished format

Safety distance (z):