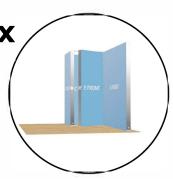

### 10x10 Backlit Display with Storage Closet Package Template 1010-09 (with door kit)

### Set 1010-09 (with door kit)

Frame A Modular lightbox 78.74x94.49in (200x240)

Frame B Modular lightbox 39.37x94.49in (100x240)

Frame C Modular lightbox 39.37x94.49in (100x240)

Frame D Modular lightbox 39.37x94.49in (100x240)