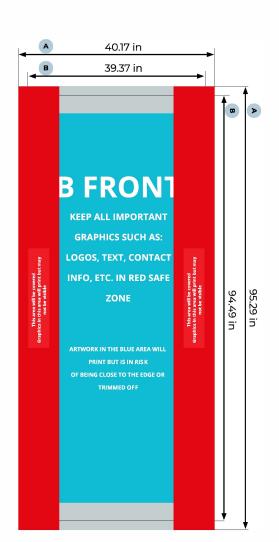

### Frame B Front Modular lightbox

39.37x94.49(100x240)

Bleed (x, is also imprinted):

0.4 in

Safety distance (z):

4 in

A = Artwork format