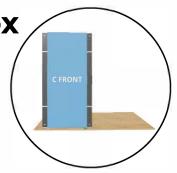

### Frame C Front Modular lightbox

39.37x94.49(100x240)

Bleed (x, is also imprinted):

**A =** Artwork format

0.4 in

**B** = Finished format

Safety distance (z):

4 ir