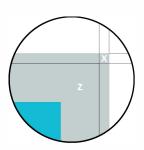

**Bleed** (x) (is also imprinted): 0.4 in **A** = Artwork format

Safety distance (z): 4 in

**B** = Finished format