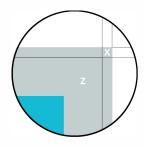

**Bleed** (x) (is also imprinted): 0.4 in **A** = Artwork format

Safety distance (z): 4 in

**B** = Finished format