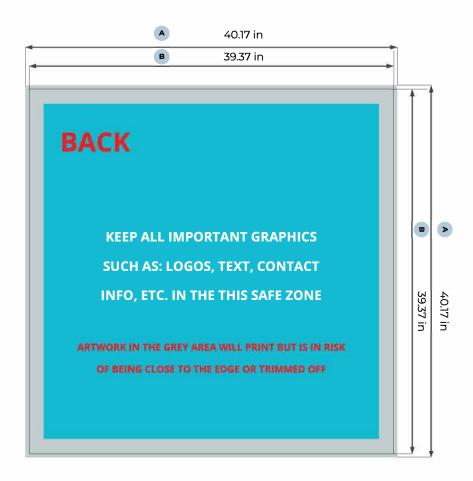

## Modular lightbox counter 39.37x39.37in (100x100)

## **Artwork Reguirements:**

Format: PDF (Press quality) or TIF (Flattened)

Minimum resolution: 150 ppi (for scale 1 to 1)

Remove crops and all extra markings before saving file

Create to outline all fonts

**Bleed** (x) (is also imprinted): 0.4 in **A** = Artwork format

Safety distance (z): 4 in

**B** = Finished format