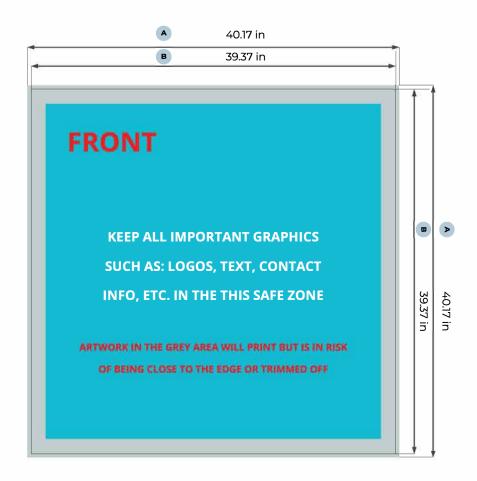

## Modular lightbox counter 39.37x39.37in (100x100)

## **Artwork Reguirements:**

Format: PDF (Press quality) or TIF (Flattened)

Minimum resolution: 150 ppi (for scale 1 to 1)

Remove crops and all extra markings before saving file

Create to outline all fonts

**Bleed** (x) (is also imprinted): 0.4 in **A** = Artwork format

Safety distance (z): 4 in

**B** = Finished format